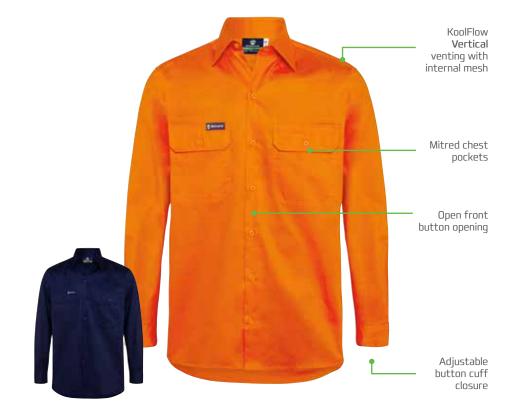

### **FEATURES**

Cool lightweight fabric

This garment has underarm mesh vents and Koolflow venting (vertical back venting) for added comfort

## **FEATURES & BENEFITS**

- Full Hi vis Colour (orange only)
- Full solid Colour (Navy)
- Koolflow vertical back venting
- Underarm mesh vents
- Twin mitred chest pockets with button closure
- LHS pocket with pen partition
- · Sleeve with placket cuff
- · Adjustable button cuff closure